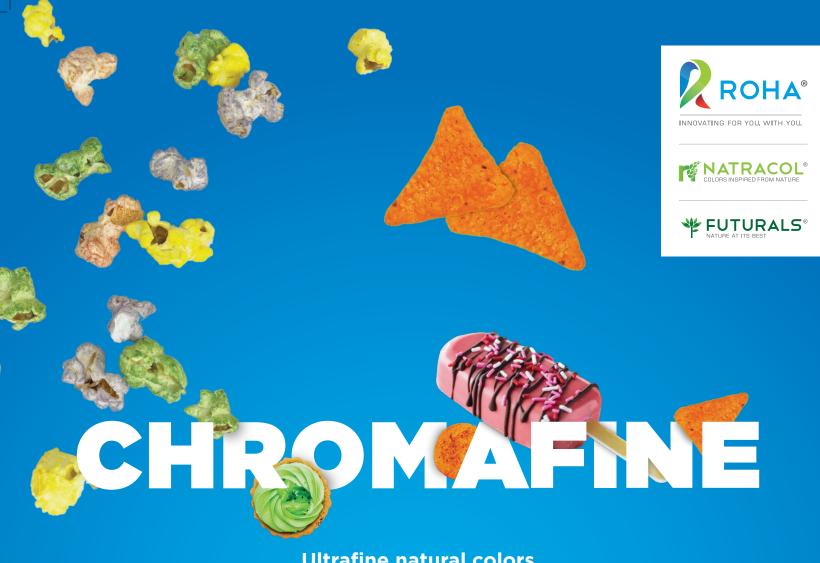

**Ultrafine natural colors** 

## **CHROMAFINE**

ChromaFine is a range of micronized pigments derived from natural sources, including a variety of vibrant plants, fruits, and vegetables. It offers an extraordinary way to infuse your culinary creations with the captivating and brilliant hues found in nature's palette.

ChromaFine is highly efficient at coloring a variety of food applications, providing a cost-effective solution for your culinary needs. ChromaFine can help you achieve brilliant results in fat-based fillings and frostings, compound coatings, powdered beverages, and seasonings, broadening the scope of your creations with natural and consistent color.