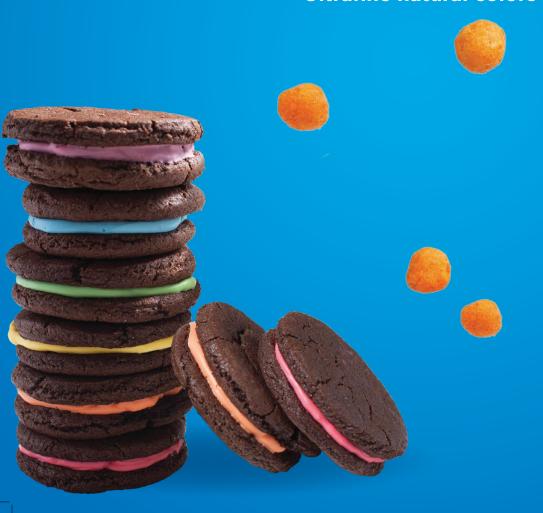

ChromaFine is highly efficient at coloring a variety of food applications, providing a cost-effective solution for your culinary needs. ChromaFine can help you achieve brilliant results in fat-based fillings and frostings, compound coatings, powdered beverages, and seasonings, broadening the scope of your creations with natural and consistent color.

## PRODUCT DETAILS

| Product     | Product Name                                  | Pigment (s)              | Shade# | Stability Details |         | Applications                                                                                         |
|-------------|-----------------------------------------------|--------------------------|--------|-------------------|---------|------------------------------------------------------------------------------------------------------|
| Code        |                                               |                          |        | Heat              | Light   |                                                                                                      |
| USE01289011 | Natracol ChromaFine<br>Tango Red Powder       | Red Radish +<br>Curcumin |        | Good              | Fair    | Seasoning, Dry Beverage,<br>Compressed Tablet,<br>Fat-Based Fillings and Frostings                   |
| USE01289016 | Natracol ChromaFine<br>Jade Green Powder      | Spirulina +<br>Curcumin  |        | Fair              | Fair    | Seasoning, Dry Beverage,<br>Compound Coating, Compressed Tablet,<br>Fat-Based Fillings and Frostings |
| USE01289019 | Natracol ChromaFine<br>Royal Purple Powder    | Red Beet +<br>Spirulina  |        | Fair              | Fair    | Seasoning, Dry Beverage,<br>Compound Coating, Compressed Tablet,<br>Fat-Based Fillings and Frostings |
| USE01289021 | Natracol ChromaFine<br>Pumpkin Orange Powder  | Annatto                  |        | Fair              | Limited | Seasoning, Dry Beverage,<br>Compound Coating, Compressed Tablet,<br>Fat-Based Fillings and Frostings |
| USE01289023 | Natracol ChromaFine<br>Sunshine Yellow Powder | Curcumin                 |        | Great             | Fair    | Seasoning, Dry Beverage,<br>Compound Coating, Compressed Tablet,<br>Fat-Based Fillings and Frostings |
| USE01289051 | Natracol ChromaFine<br>Blossom Red Powder     | Red Radish               |        | Good              | Good    | Seasoning, Dry Beverage,<br>Compressed Tablet,<br>Fat-Based Fillings and Frostings                   |
| USE01289071 | Futurals ChromaFine<br>Cerulean Blue Powder   | Spirulina                |        | Fair              | Fair    | Seasoning, Dry Beverage,<br>Compound Coating, Compressed Tablet,<br>Fat-Based Fillings and Frostings |
| USE01289091 | Natracol ChromaFine<br>Peony Pink Powder      | Red Beet                 |        | Fair              | Fair    | Seasoning, Dry Beverage,<br>Compound Coating, Compressed Tablet,<br>Fat-Based Fillings and Frostings |
|             |                                               |                          |        |                   |         |                                                                                                      |