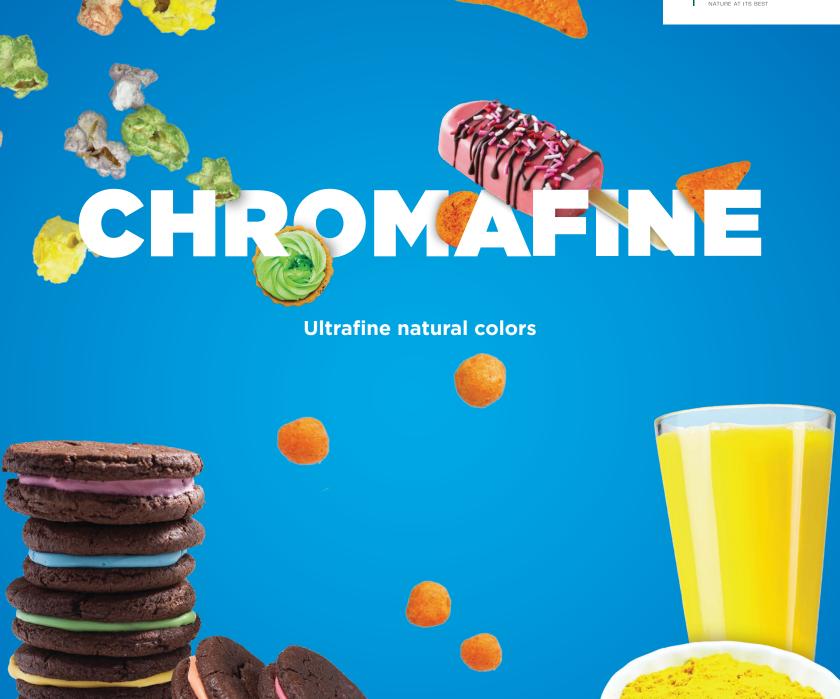

## **CHROMAFINE**

ChromaFine is a range of micronized pigments derived from natural sources, including a variety of vibrant plants, fruits, and vegetables. It offers an extraordinary way to infuse your culinary creations with the captivating and brilliant hues found in nature's palette.

ChromaFine is highly efficient at coloring a variety of food applications, providing a cost-effective solution for your culinary needs. ChromaFine can help you achieve brilliant results in fat-based fillings and frostings, compound coatings, powdered beverages, and seasonings, broadening the scope of your creations with natural and consistent color.