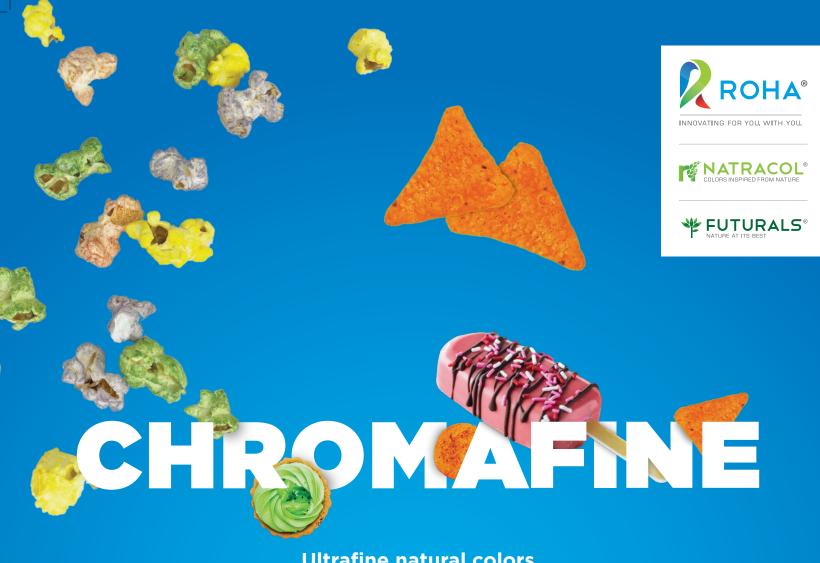

## **CHROMAFINE**

ChromaFine is a range of micronized pigments derived from natural sources, including a variety of vibrant plants, fruits, and vegetables. It offers an extraordinary way to infuse your culinary creations with the captivating and brilliant hues found in nature's palette.

ChromaFine is highly efficient at coloring a variety of food applications, providing a cost-effective solution for your culinary needs. ChromaFine can help you achieve brilliant results in fat-based fillings and frostings, compound coatings, powdered beverages, and seasonings, broadening the scope of your creations with natural and consistent color.