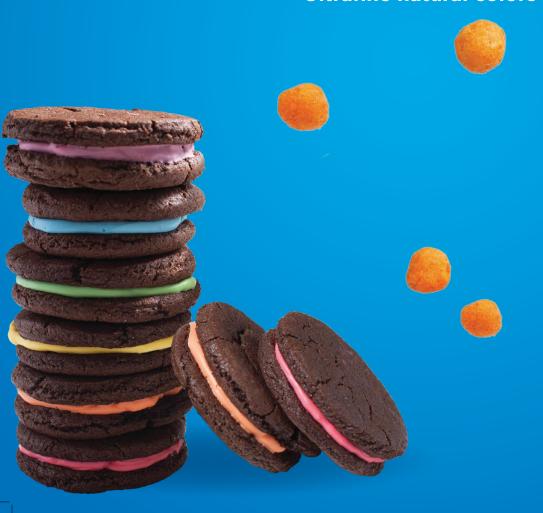

ChromaFine is highly efficient at coloring a variety of food applications, providing a cost-effective solution for your culinary needs. ChromaFine can help you achieve brilliant results in fat-based fillings and frostings, compound coatings, powdered beverages, and seasonings, broadening the scope of your creations with natural and consistent color.