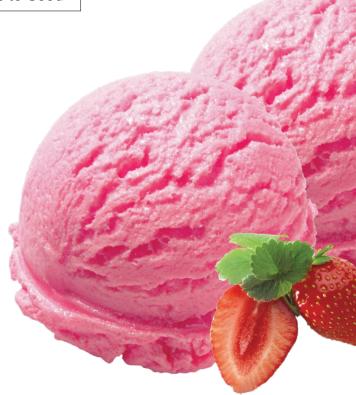

## **FUTURALS PRO BRIGHT PINK**

Futurals Pro Bright Pink aligns with the growing consumer preference for nature-based food colors. Obtained from high quality purple sweet potato, Pro Bright Pink offers light to bright pink shades applicable across dairy, beverage and confectionary applications. Due to the nature of the pigment, we offer this in a water-soluble liquid format.

### **APPLICATIONS:**

Dairy, Beverages, Confectioneries.

### **SHADES:**

Light to Bright Pink